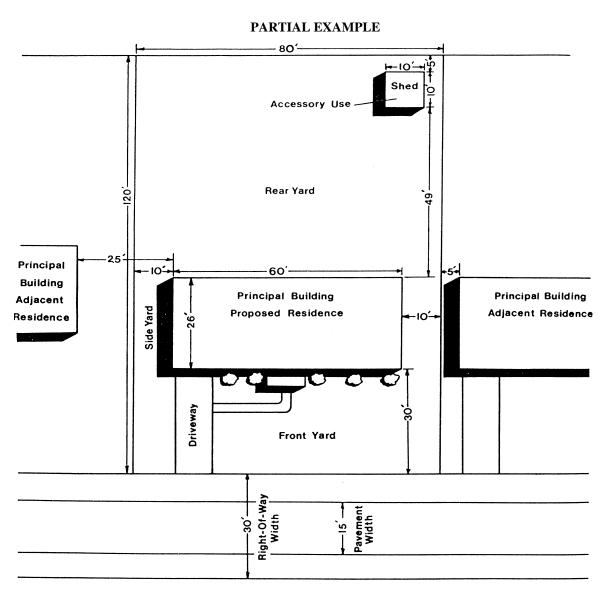

Lot

Building

Width: 80 ft. Depth: 120 ft. Length:

60 ft. 26 ft.

Area: 9,600 sq.ft.

Width:

Floor Area: 1560 sq.ft.

SCALE (circle one):  $\frac{1}{8}$ "(1 squares) = 1 Ft.